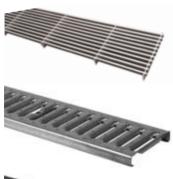

### Ristvarianter:

Rist m. langsgående lameller rustfrit stål V2A, A15

Stigerist A I 5 galvaniseret

Kunststofrist antracit **B125** 

Maskerist 30/30 mm A15 & C250

Maskerist 30/10 mm A15 & C250

Støbejernsrist C250 & D400 til rende 100V-Line