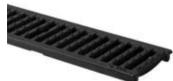

### Ristvarianter:

Rist m. langsgående lameller rustfrit stål V2A, A15

Stigerist A I 5 galvaniseret

Kunststofrist antracit **B125** 

Maskerist 30/30 mm A15 & C250

Maskerist 30/10 mm A15 & C250

Støbejernsrist C250 & D400 til rende 100V-Line