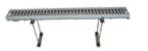

# WOLFA-fladrende 100/6V Belastningsklasse AI5 - C250

Fladrenden kan anvendes overalt, hvor der er brug for en rende med lav indbygningshøjde f.eks terasser, indkørsler, parkeringskældre og -dæk, indkøbsarkader m.v. Den kan leveres med riste op til klasse C250 og kan anvendes både til private såvel som i det offentlige rum.

#### Tekniske data

Byggebredde 135 mm, Indbygningshøjde 58 mm, lysningsmål 95 mm. Kan leveres i alle ristvarianter fra klasse A15 -C250 og alle fastgøres med skruer.

### Ristvarianter:

Rist m. langsgående lameller rustfrit stål V2A, A15

Stigerist A I 5 galvaniseret

Kunststofrist antracit **B125** 

Maskerist 30/30 mm A15 & C250

Maskerist 30/10 mm A15 & C250

Støbejernsrist C250 & D400 til rende 100V-Line