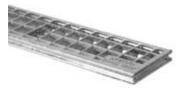

### Ristvarianter:

Rist m. langsgående lameller rustfrit stål V2A, A15

Stigerist A I 5 galvaniseret

Kunststofrist antracit **B125** 

Maskerist 30/30 mm A15 & C250

Maskerist 30/10 mm A15 & C250

Støbejernsrist C250 & D400 til rende 100V-Line