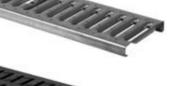

### Ristvarianter:

Rist m. langsgående lameller rustfrit stål V2A, A15

Stigerist A I 5 galvaniseret

Kunststofrist antracit **B125** 

Maskerist 30/30 mm A15 & C250

Maskerist 30/10 mm A15 & C250

Støbejernsrist C250 & D400 til rende 100V-Line