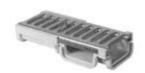

# WOLFA-fladrende 100/6V Belastningsklasse AI5 - C250

Fladrenden kan anvendes overalt, hvor der er brug for en rende med lav indbygningshøjde f.eks terasser, indkørsler, parkeringskældre og -dæk, indkøbsarkader m.v. Den kan leveres med riste op til klasse C250 og kan anvendes både til private såvel som i det offentlige rum.

#### Tekniske data

Byggebredde 135 mm, Indbygningshøjde 58 mm, lysningsmål 95 mm. Kan leveres i alle ristvarianter fra klasse A15 -C250 og alle fastgøres med skruer.