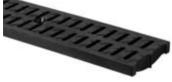

### Ristvarianter:

Rist m. langsgående lameller rustfrit stål V2A, A15

Stigerist A I 5 galvaniseret

Kunststofrist antracit **B125** 

Maskerist 30/30 mm A15 & C250

Maskerist 30/10 mm A15 & C250

Støbejernsrist C250 & D400 til rende 100V-Line