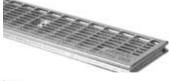

### Ristvarianter:

Rist m. langsgående lameller rustfrit stål V2A, A15

Stigerist A I 5 galvaniseret

Kunststofrist antracit **B125** 

Maskerist 30/30 mm A15 & C250

Maskerist 30/10 mm A15 & C250

Støbejernsrist C250 & D400 til rende 100V-Line