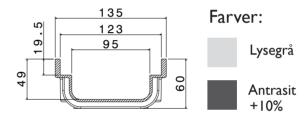

#### Tekniske data

Byggebredde 135 mm, Indbygningshøjde 58 mm, lysningsmål 95 mm. Kan leveres i alle ristvarianter fra klasse A15 -C250 og alle fastgøres med skruer.

Måltegning i mm